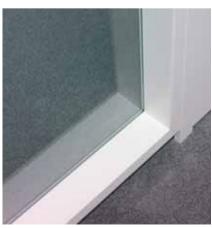

#### **PARTITIONING THICKNESS 100 mm**

**CONSTRUCTION** The partition is build using glazed panels in special surrounding profiles. Both single and double glass solutions are possible. Doorframes can be connected by using a clear click-system, creating a zero joint.

TRACKS Steel base and upper tracks are recessed floor and ceiling tracks.

**GLAZING** Toughened or laminated 10 or 12 mm glass. Vertical connection between the glasses is executed with special glass tape or convex-concave glazing. No vertical profile or silicon joints are required.