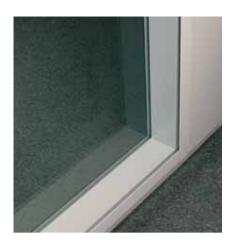

#### **PARTITIONING THICKNESS 100 mm**

**CONSTRUCTION** The partition is build using glazed panels in special surrounding profiles. Both single and double glass solutions are possible. Doorframes can be connected by using a clear click-system, creating a zero joint.

TRACKS Steel base and upper tracks are recessed floor and ceiling tracks.

**GLAZING** Toughened or laminated 10 or 12 mm glass. Vertical connection between the glasses is executed with special glass tape or convex-concave glazing. No vertical profile or silicon joints are required.