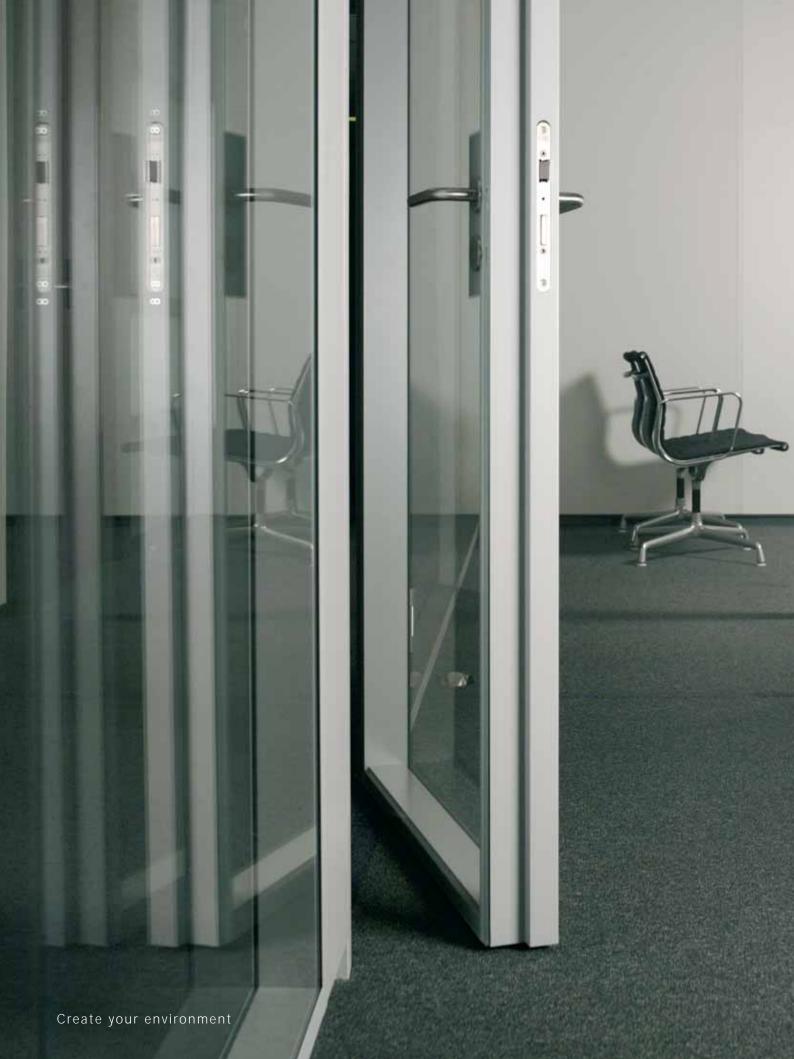

**Corners, glass and wall connections.** The system gives you the option to choose between two solutions to connect the glass. With convex–concave glazing we create a joint without any other appliances or we can use the extremely thin and hardly visible glass tape to connect plat poly glass. No vertical profiles or silicon joints are required. For corners and wall connections the options of full glass or solid are available.

**CORNER ELEMENTS** Fully glazed corners without vertical profiles. A combination with solid corners is possible.

**DOORS** The full range of Maars doors is available in the system, such as toughened glass doors, 40 mm thick steel doors, XL glass and steel doors, aluminium framed doors and sliding doors.

### Create your environment

+31(0)341 46 52 11 www.maarsgroup.com