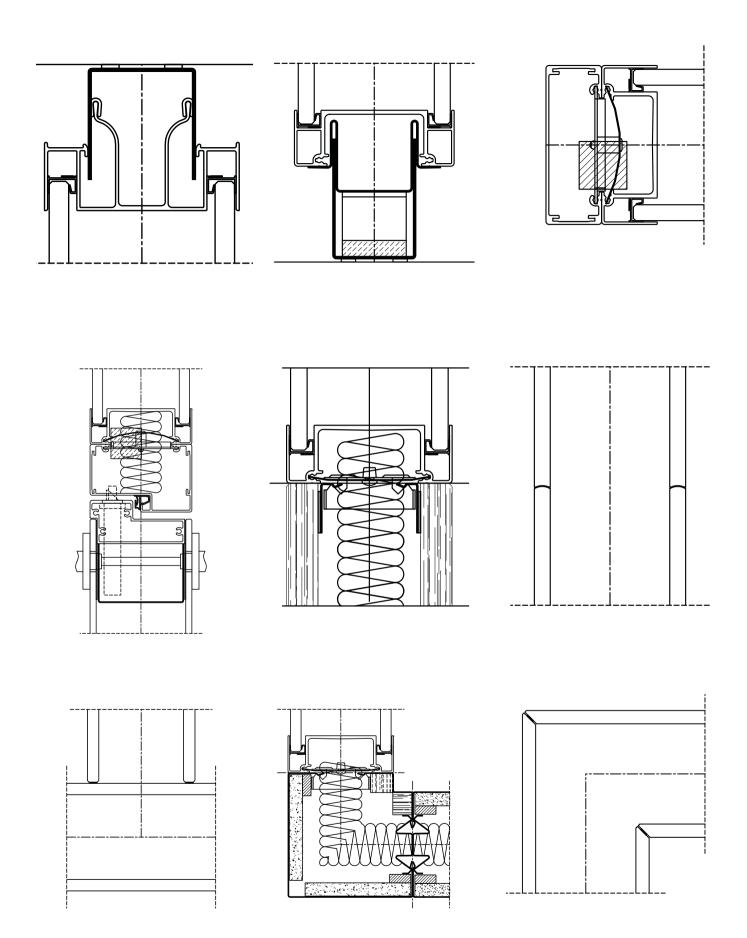

#### **PARTITIONING THICKNESS 100 mm**

**CONSTRUCTION** The partition is build using glazed panels in special surrounding profiles. Both single and double glass solutions are possible. Doorframes can be connected by using a clear click-system, creating a zero joint.

TRACKS Steel base and upper tracks are recessed floor and ceiling tracks.

**GLAZING** Toughened or laminated 10 or 12 mm glass. Vertical connection between the glasses is executed with special glass tape or convex-concave glazing. No vertical profile or silicon joints are required.

**CORNER ELEMENTS** Fully glazed corners without vertical profiles. A combination with solid corners is possible.

**DOORS** The full range of Maars doors is available in the system, such as toughened glass doors, 40 mm thick steel doors, XL glass and steel doors, aluminium framed doors and sliding doors.