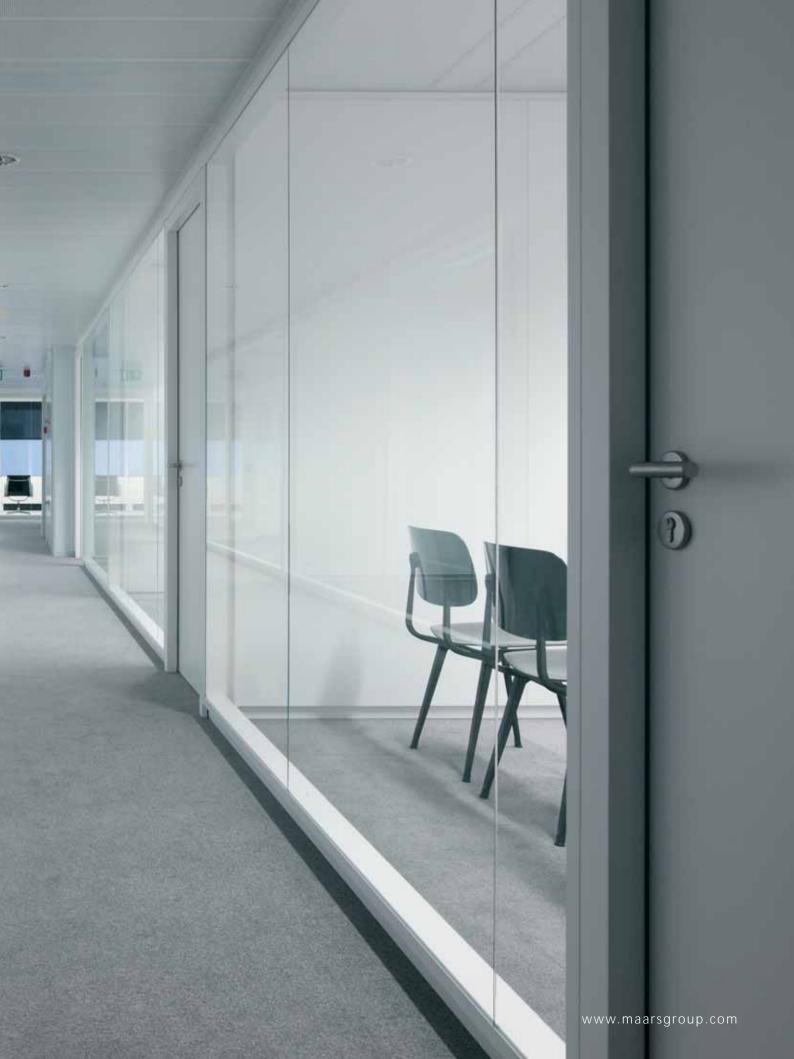

#### What makes the maars | panorama unique:

- No visible glass connections
- Completely relocatable
- Fully interchangeable with the **maars** | string2 and **maars** | interiyour options
- All Maars door types can be integrated
- · Available in single and double glazing
- Various types of 10 and 12 mm glazing can be chosen
- Very high sound isolation values
- Maximum simplicity with minimum components

**Corners, glass and wall connections.** The system gives you the option to choose between two solutions to connect the glass. With convex–concave glazing we create a joint without any other appliances or we can use the extremely thin and hardly visible glass tape to connect plat poly glass. No vertical profiles or silicon joints are required. For corners and wall connections the options of full glass or solid are available.