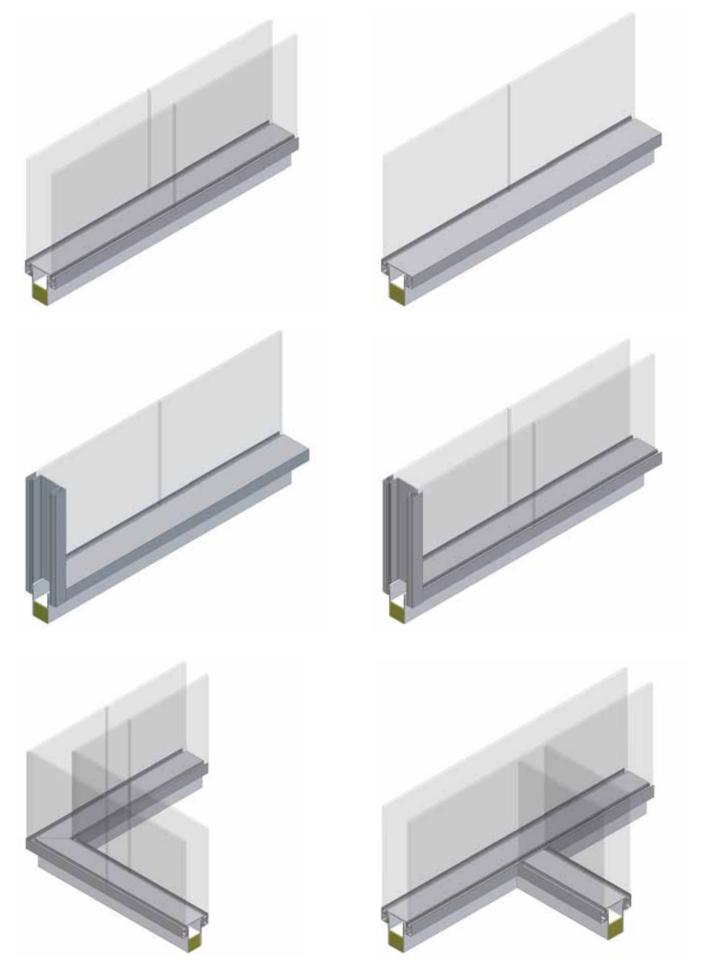

**Corners, glass and wall connections.** The system gives you the option to choose between two solutions to connect the glass. With convex–concave glazing we create a joint without any other appliances or we can use the extremely thin and hardly visible glass tape to connect plat poly glass. No vertical profiles or silicon joints are required. For corners and wall connections the options of full glass or solid are available.

#### **PARTITIONING THICKNESS 100 mm**

**CONSTRUCTION** The partition is build using glazed panels in special surrounding profiles. Both single and double glass solutions are possible. Doorframes can be connected by using a clear click-system, creating a zero joint.

TRACKS Steel base and upper tracks are recessed floor and ceiling tracks.

**GLAZING** Toughened or laminated 10 or 12 mm glass. Vertical connection between the glasses is executed with special glass tape or convex-concave glazing. No vertical profile or silicon joints are required.

**CORNER ELEMENTS** Fully glazed corners without vertical profiles. A combination with solid corners is possible.

**DOORS** The full range of Maars doors is available in the system, such as toughened glass doors, 40 mm thick steel doors, XL glass and steel doors, aluminium framed doors and sliding doors.