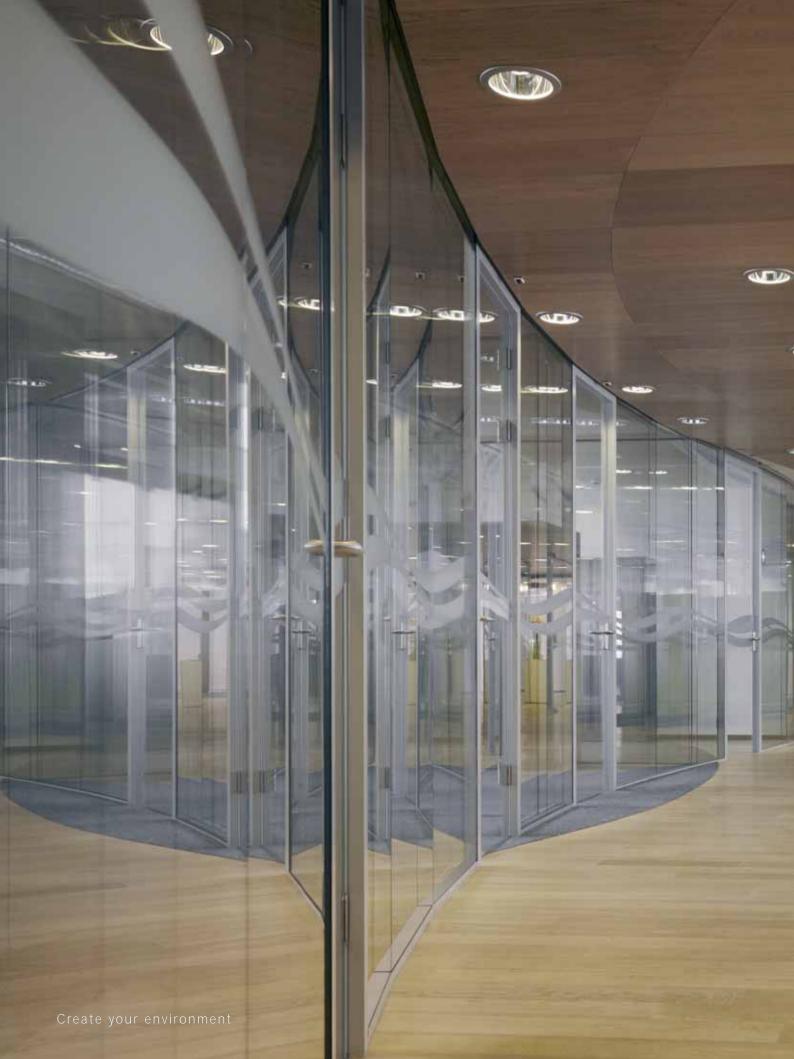

**Corners, glass and wall connections.** The system gives you the option to choose between two solutions to connect the glass. With convex–concave glazing we create a joint without any other appliances or we can use the extremely thin and hardly visible glass tape to connect plat poly glass. No vertical profiles or silicon joints are required. For corners and wall connections the options of full glass or solid are available.

**CORNER ELEMENTS** Fully glazed corners without vertical profiles. A combination with solid corners is possible.

**DOORS** The full range of Maars doors is available in the system, such as toughened glass doors, 40 mm thick steel doors, XL glass and steel doors, aluminium framed doors and sliding doors.