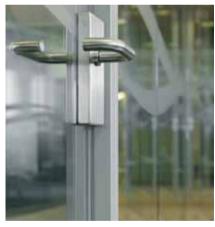

**DOOR FURNITURE** Loose-joint hinges: 3 system-linked loose-joint hinges per doorframe in a chromium-nickel finish. Lock: Lips 2500/16/U20. Other types on request.

**FINISH** All visible metal components are finished using a high quality, environmentally friendly, powder-coating. Available in a choice of colours from the Maars Selection, in silk gloss or textured. Other RAL colours on request.