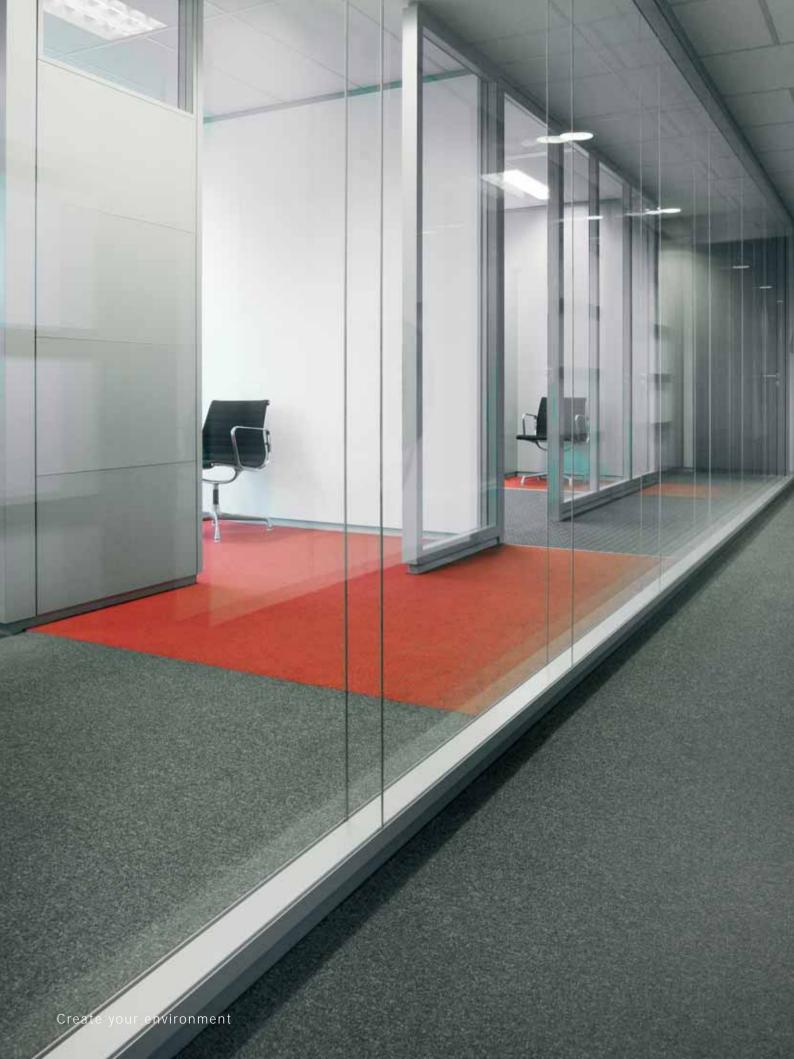

#### What makes the maars | panorama unique:

- No visible glass connections
- Completely relocatable
- Fully interchangeable with the **maars** | string2 and **maars** | interiyour options
- All Maars door types can be integrated
- · Available in single and double glazing
- Various types of 10 and 12 mm glazing can be chosen
- Very high sound isolation values
- Maximum simplicity with minimum components

**Corners, glass and wall connections.** The system gives you the option to choose between two solutions to connect the glass. With convex–concave glazing we create a joint without any other appliances or we can use the extremely thin and hardly visible glass tape to connect plat poly glass. No vertical profiles or silicon joints are required. For corners and wall connections the options of full glass or solid are available.