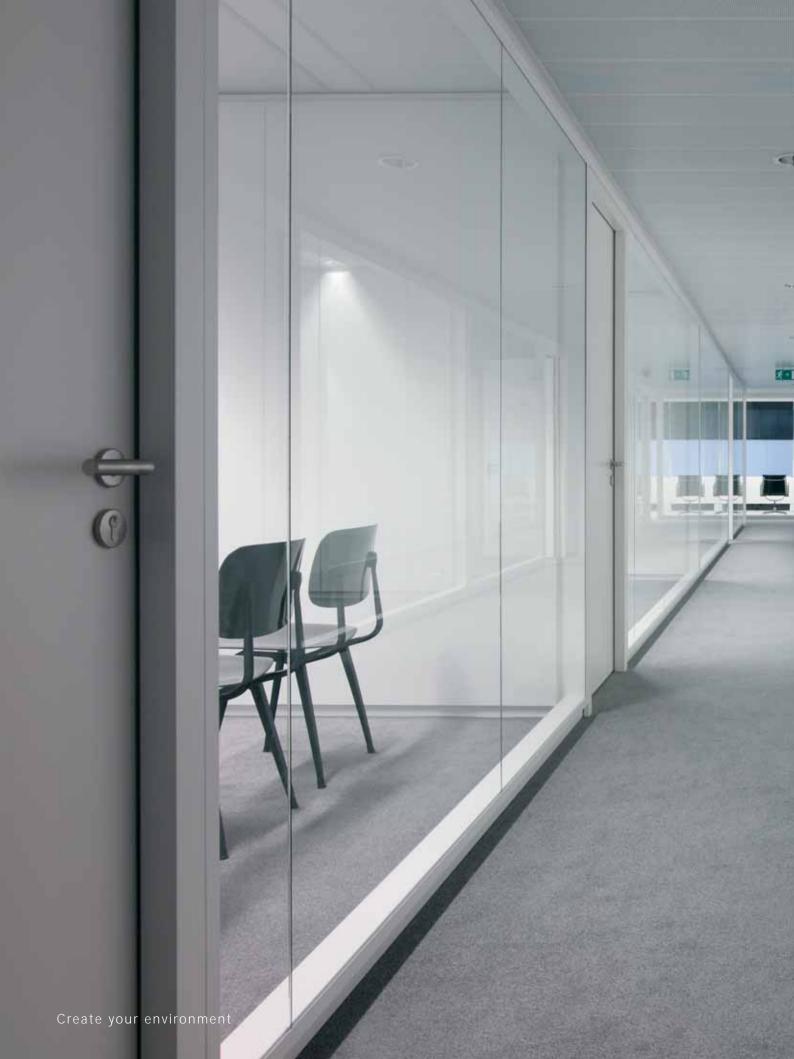

#### What makes the maars | panorama unique:

- No visible glass connections
- Completely relocatable
- Fully interchangeable with the **maars** | string2 and **maars** | interiyour options
- All Maars door types can be integrated
- · Available in single and double glazing
- Various types of 10 and 12 mm glazing can be chosen
- Very high sound isolation values
- Maximum simplicity with minimum components

**Corners, glass and wall connections.** The system gives you the option to choose between two solutions to connect the glass. With convex–concave glazing we create a joint without any other appliances or we can use the extremely thin and hardly visible glass tape to connect plat poly glass. No vertical profiles or silicon joints are required. For corners and wall connections the options of full glass or solid are available.