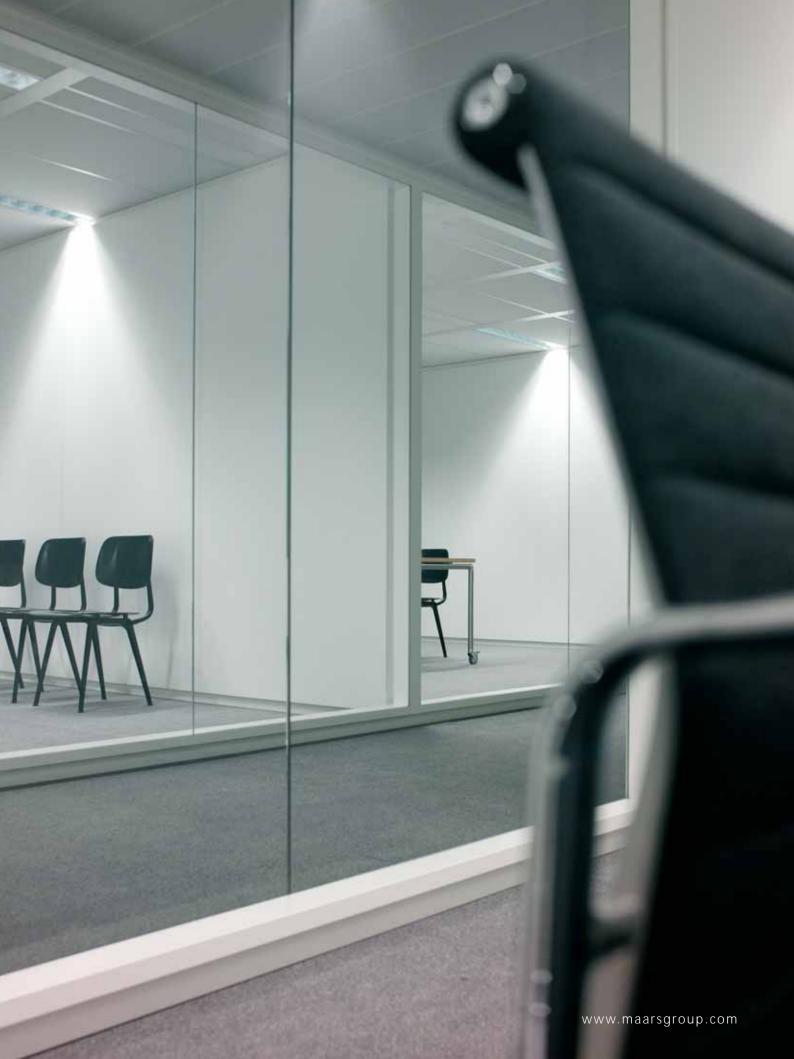

**Corners, glass and wall connections.** The system gives you the option to choose between two solutions to connect the glass. With convex–concave glazing we create a joint without any other appliances or we can use the extremely thin and hardly visible glass tape to connect plat poly glass. No vertical profiles or silicon joints are required. For corners and wall connections the options of full glass or solid are available.

**CORNER ELEMENTS** Fully glazed corners without vertical profiles. A combination with solid corners is possible.

**DOORS** The full range of Maars doors is available in the system, such as toughened glass doors, 40 mm thick steel doors, XL glass and steel doors, aluminium framed doors and sliding doors.