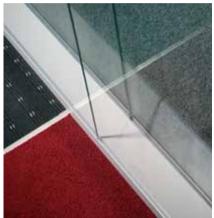

TRACKS Steel base and upper tracks are recessed floor and ceiling tracks.

**GLAZING** Toughened or laminated 10 or 12 mm glass. Vertical connection between the glasses is executed with special glass tape or convex-concave glazing. No vertical profile or silicon joints are required.