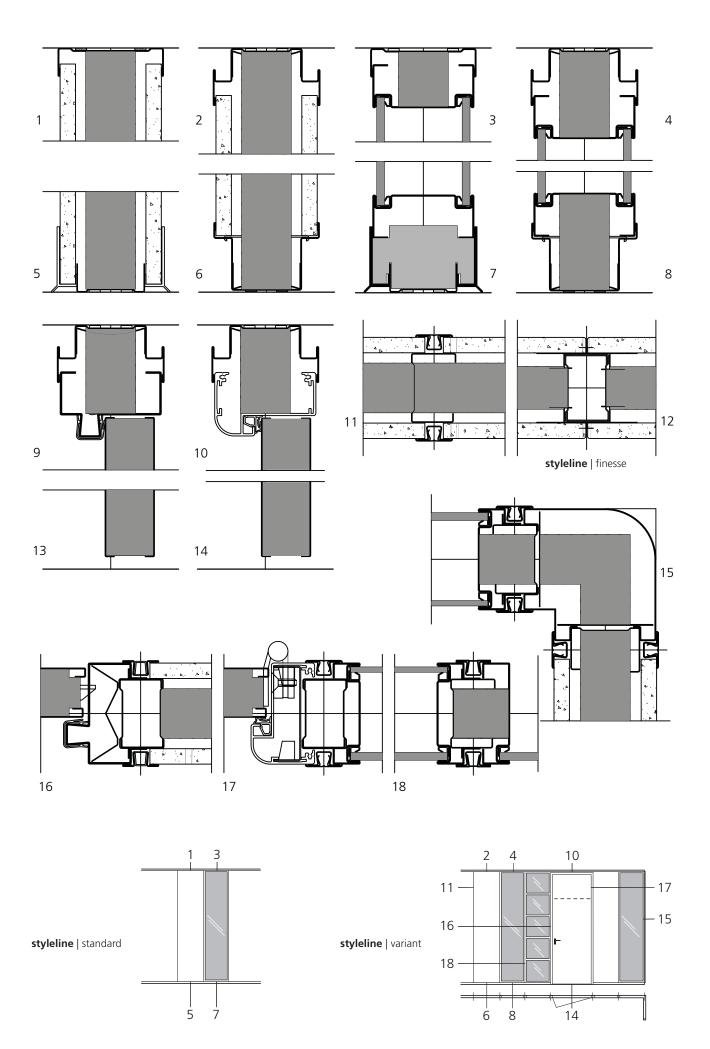

the concept of human scale

Maars styleline partitioning systems

FRAME Galvanized steel studs and cross profiles.

**SKIRTING** Recessed steel floortracks or PVC skirting.

**HEADTRACKS** Recessed or flush channel steel sections. Picture hooks can be hung from the recessed head tracks.

PANELS 12,5 mm plasterboard or chipboard. 2, 3 or 4 panels possible.

**GLASS ELEMENTS** Single or double-glazed metal frames, different section forms. Several types and thicknesses of glas available.

**DOOR ELEMENTS** Metal frames with square, rounded or elliptical corners for standard or floor-to-ceiling height doors, suitable for Maars metal doors. Wooden, fully glazed and sliding doors are also available.

**PANEL JOINING STYLELINE FINESSE** V-shaped joins without visible connectors, styleline variant powder-coated steel omega profiles with plastic infills, styleline standard galvanized steel omega profiles with plastic cover strips.

**MODULE WIDTH** Up to 1200 mm with vertical divisions and up to 1800 mm in the case of horizontal divisions. Other dimensions possible on request.

PARTITION HEIGHT Up to 3000 mm, other heights possible on request.

**PARTITION THICKNESS** 82 mm with single cladding, 107 mm with double cladding.

**WEIGHT** Solid modules approximately 28 kg/m² for single panelled to approximately 48 kg/m² for double pannelled partitions.