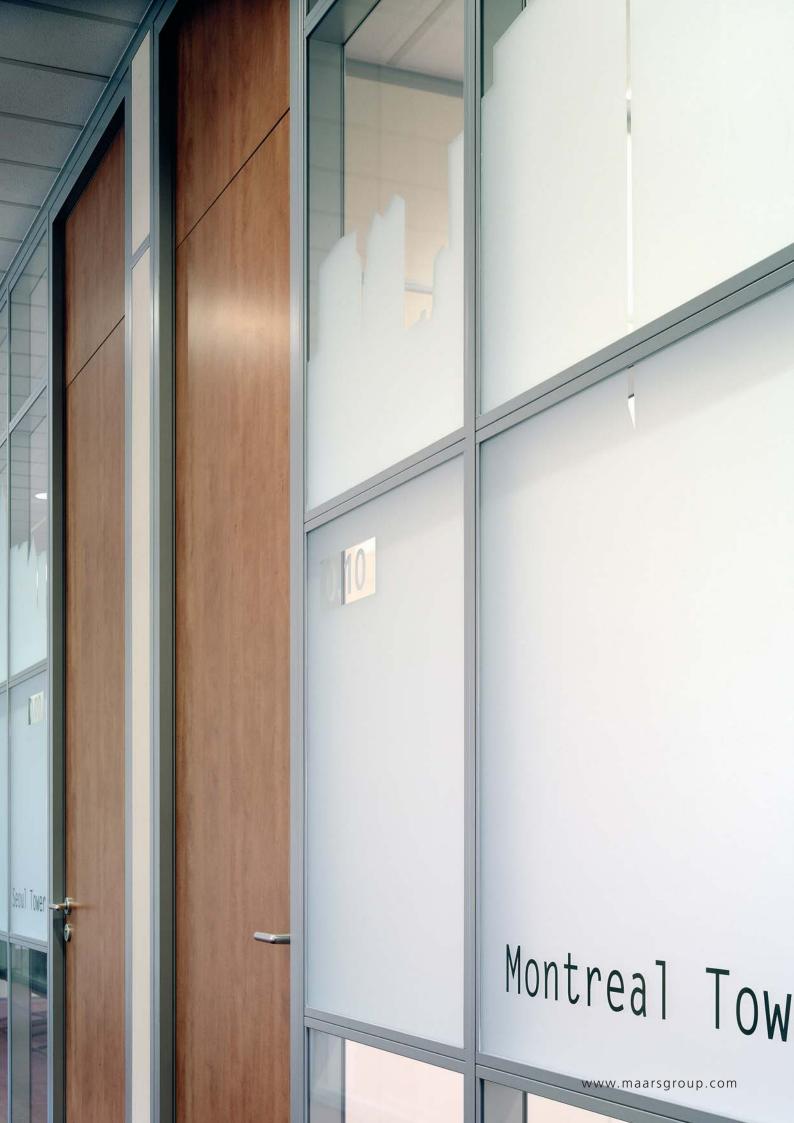

PANELS 12,5 mm plasterboard or chipboard. 2, 3 or 4 panels possible.

**GLASS ELEMENTS** Single or double-glazed metal frames, different section forms. Several types and thicknesses of glas available.

**DOOR ELEMENTS** Metal frames with square, rounded or elliptical corners for standard or floor-to-ceiling height doors, suitable for Maars metal doors. Wooden, fully glazed and sliding doors are also available.

**FINISHES AND COLOURS** Metal partition elements, including the Maars metal doors, are finished with a polyester-epoxy powder coating in satin or soft touch in one of our RAL colours. PVC components are also available in a number of RAL colours. Partition cladding finished with vinyl, textile, veneer or melamine. Wooden doors are laquered, veneered or laminated.