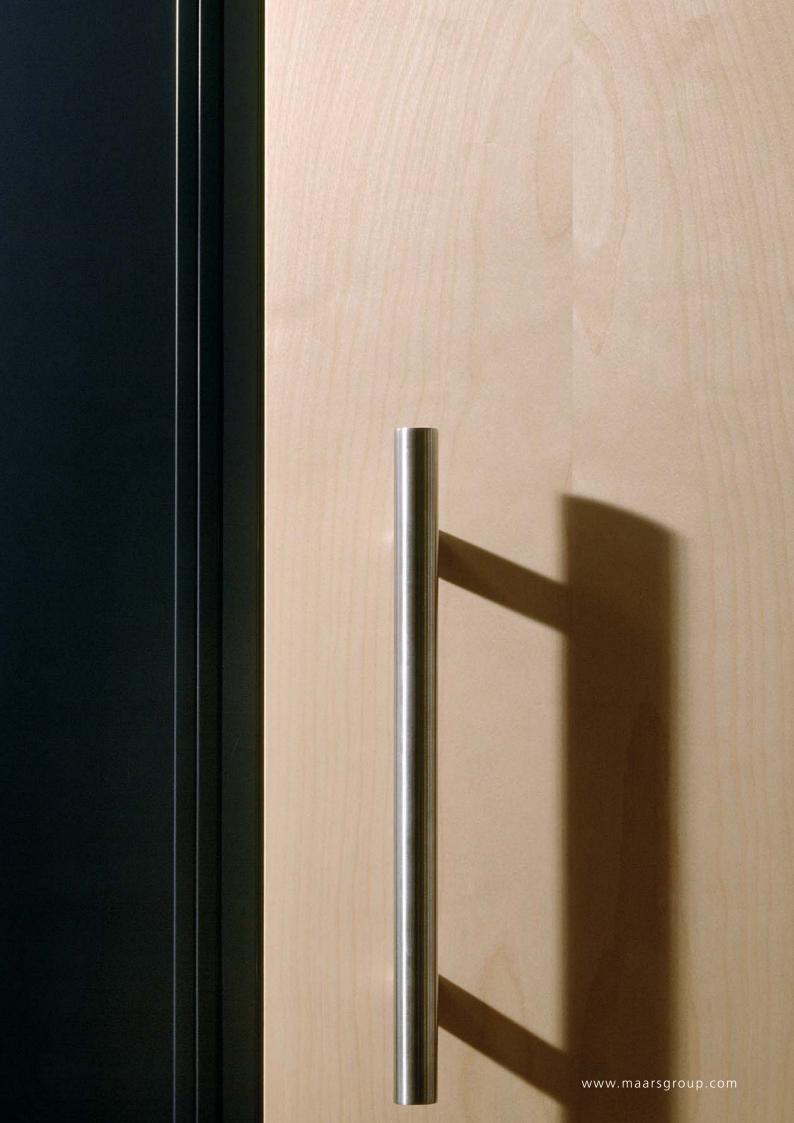

If your budget stretches to it, you can achieve spectacular results with real wood veneer, special glasses, matt glass, designer door-handles... and many other extras to lend your wall system that touch of exclusivity. As always, Maars will be on hand to help you with advice on how to make your project truly exceptional.

**FINISHES AND COLOURS** Metal partition elements, including the Maars metal doors, are finished with a polyester-epoxy powder coating in satin or soft touch in one of our RAL colours. PVC components are also available in a number of RAL colours. Partition cladding finished with vinyl, textile, veneer or melamine. Wooden doors are laquered, veneered or laminated.