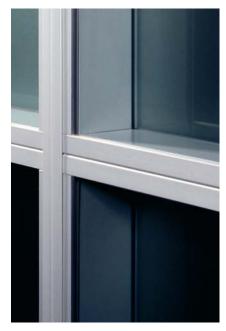

**PANEL JOINING STYLELINE FINESSE** V-shaped joins without visible connectors, styleline variant powder-coated steel omega profiles with plastic infills, styleline standard galvanized steel omega profiles with plastic cover strips.

**FINISHES AND COLOURS** Metal partition elements, including the Maars metal doors, are finished with a polyester-epoxy powder coating in satin or soft touch in one of our RAL colours. PVC components are also available in a number of RAL colours. Partition cladding finished with vinyl, textile, veneer or melamine. Wooden doors are laquered, veneered or laminated.