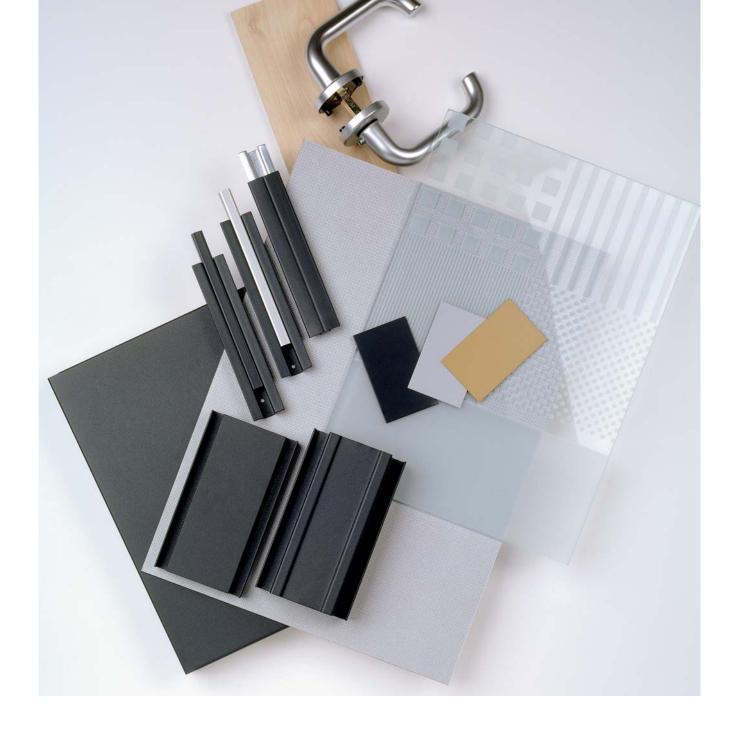

For instance, in our advanced spraying-plants, all visible metal components are given an extremely durable, attractive polyester-epoxy coating in your choice of colour. For wallcovering, you can choose from a wide range of materials, colours and designs.

If your budget stretches to it, you can achieve spectacular results with real wood veneer, special glasses, matt glass, designer door-handles... and many other extras to lend your wall system that touch of exclusivity. As always, Maars will be on hand to help you with advice on how to make your project truly exceptional.

the concept of human scale

Maars styleline partitioning systems

FRAME Galvanized steel studs and cross profiles.

**SKIRTING** Recessed steel floortracks or PVC skirting.

**HEADTRACKS** Recessed or flush channel steel sections. Picture hooks can be hung from the recessed head tracks.